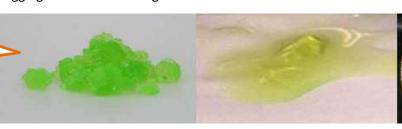

## Risk 3:Gel generation caused by Silicate

•This can lead to radiator plugging and coolant leakage.

Silicate gel generated can cause plugging and leakage